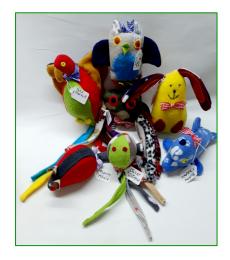

Brother & Sister - Art Cards suitable for framing 16 cms sauare.

£1.75 each Blank inside

Festive Fun by Bridgette Lee 10 cards for £6.95 Wording inside card: Seasons Greetings

Handmade Fleece Dog Toy with squeaker £4.95 these toys really last & withstand washing & wear better than any other!

Owl-Parrot-Dolphin-Spider-Rabbit-Mouse-Octopus(has a ball inside)Hen, Dinosaur

Supersoft Snuggly blankets - £8.00 Hand crocheted & donated by a loyal 'Friend' of The IGRC. Assorted colours.

Solid Brass Key Fob £6.25