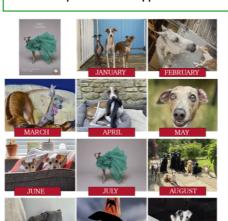

## 2023 IG Calendar

£9.50 each or Two £17.50 Featuring:

- 12 full colour IG pictures
- Space to write appointments

2023 CALENDAR

Tino Elf Christmas card thanks to J Chau 10 cards for £6.95 Blank Inside for your own message