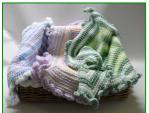

Owl-Parrot-Dolphin-Spider-Rabbit-Mouse-Octopus(has a ball inside)Hen, Dinosaur

Supersoft Snuggly blankets - £8.00 Hand crocheted & donated by a loyal 'Friend' of The IGRC. Assorted colours.

Solid Brass Key Fob £6.25