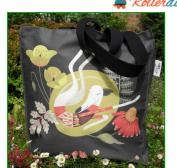

## Italian Greyhound Rescue Charity 2023 New for 2022

Poppy Tote Bag - £18.95

Zoomies Tote Bag - £18.95

All the tote bags are designed & made by a talented artist in Derbyshire who brings joyous, colourful designs to these houndy

They are made from heavy-duty cotton and have an all over design.

Roomy enough for shopping, dog blanket and more, yet will easily fold up to slip into your pocket.

Dimensions: W36 x H37 x D11 cm